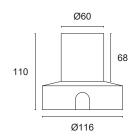

## 548/80

Position the formwork with the top flush with the wall or floor. Apply the supplied cap to prevent foreign bodies from entering the interior. Make sure there is adequate drainage under the formwork.