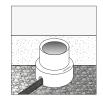

## 548/80

Position the formwork with the top flush with the wall or floor. Apply the supplied cap to prevent foreign bodies from entering the interior. Make sure there is adequate drainage under the formwork.

Check that the formwork does not move when laying the screed. Route the electrical cable from the formwork to the shaft. Close the formwork with the cap provided.

After plastering, remove the cap and connect the electricals according to the product sheet, check that it works properly and insert it into the formwork with light pressure.