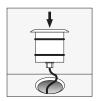

## 548/80

Position the formwork with the top flush with the wall or floor. Apply the supplied cap to prevent foreign bodies from entering the interior. Make sure there is adequate drainage under the formwork.

Check that the formwork does not move when laying the screed. Route the electrical cable from the formwork to the shaft. Close the formwork with the cap provided.

After plastering, remove the cap and connect the electricals according to the product sheet, check that it works properly and insert it into the formwork with light pressure.