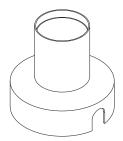

## 548/80

Position the formwork with the top flush with the wall or floor. Apply the supplied cap to prevent foreign bodies from entering the interior. Make sure there is adequate drainage under the formwork.

Check that the formwork does not move when laying the screed. Route the electrical cable from the formwork to the shaft. Close the formwork with the cap provided.

After plastering, remove the cap and connect the electricals according to the product sheet, check that it works properly and insert it into the formwork with light pressure.